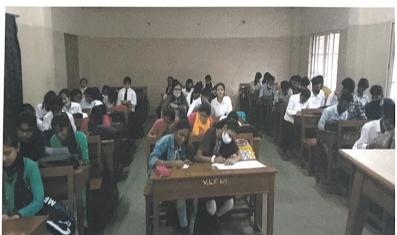

#### **Mentors List (2021-22)**

The following faculty members have been assigned mentorship programme during the accadernic year 20221-22 for the following students mentioned below:-