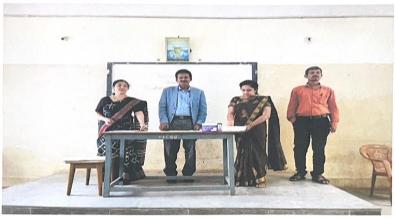

#### **Mentors List (2021-22)**

The following faculty members have been assigned mentorship programme during the accadernic year 20221-22 for the following students mentioned below:-